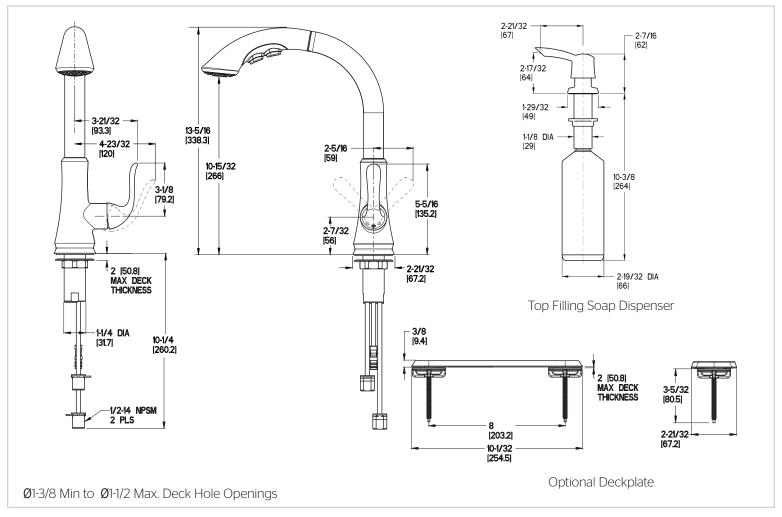

### Dimensions

- PVD Finish
- Quick Install Tool
- Pfast Connect<sup>™</sup>
- Pforever Seal Ceramic Disc Valve
- Pforever Warranty®

- 1, 2, 3, or 4-Hole Installation
- Single Control
- Pforever Seal