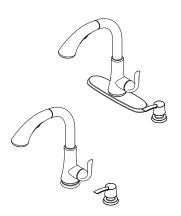

#### **Avalon™** Pull-Out Kitchen Faucet

LF529-7CBS Finish(S) 🗖

Specifications

#### Features

- 1.8 GPM Flow Rate
- 3 Function Pull-Down Sprayer
- 1, 2, 3, or 4-Hole Installation; Deck Plate or Single Hole
- Mounting Option360° Rotating Spout
- Mounting Hardware Included
- Optional Deck Plate
- Soap Dispenser Included